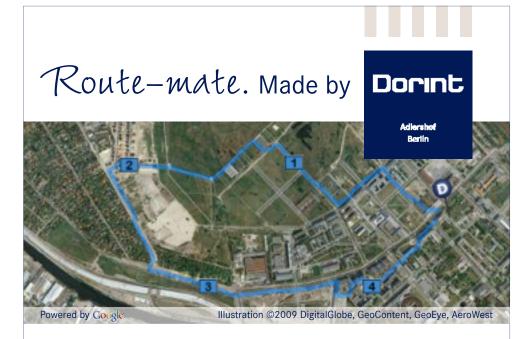

## Through ultra-modern architecture to the old airfield – 4.5 km

Leave the hotel by the front and head straight on across **Rudower Chaussee** • pass between the houses • turn **left** • then turn **right** into **Erich-Thilo-Strasse** • turn **left** along Abram-Joffe-Strasse • turn **right** into **Karl-Ziegler-Strasse** • **left** again, then **right** through the precinct to the old airfield • head **left** along its perimeter, then straight on through the housing • turn **left** along **"Strasse am Flugplatz"** • **left** again along **Eisenhutweg** • turn **right** past **Wegedornstrasse** and into **Rutherfordstrasse** • head **left** along **Kekuléstrasse** • go **left** into **Gottfried-Leibniz-Strasse** • turn **right** and return to the hotel

The Dorint Adlershof Berlin does not accept any responsibility for the correctness or the condition of the route as described. This is merely a suggested route using public pathways. Accordingly, the Dorint Adlershof Berlin cannot accept any liability for injuries to health, life, or limb.