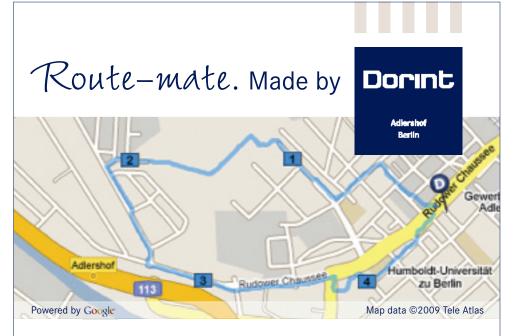

## Through ultra-modern architecture to the old airfield – 4.5 km

Leave the hotel by the front and head straight on across **Rudower Chaussee** • pass between the houses • turn **left** • then turn **right** into **Erich-Thilo-Strasse** • turn **left** along Abram-Joffe-Strasse • turn **right** into **Karl-Ziegler-Strasse** • **left** again, then **right** through the precinct to the old airfield • head **left** along its perimeter, then straight on through the housing • turn **left** along **"Strasse am Flugplatz"** • **left** again along **Eisenhutweg** • turn **right** past **Wegedornstrasse** and into **Rutherfordstrasse** • head **left** along **Kekuléstrasse** • go **left** into **Gottfried-Leibniz-Strasse** • turn **right** and return to the hotel

The Dorint Adlershof Berlin does not accept any responsibility for the correctness or the condition of the route as described. This is merely a suggested route using public pathways. Accordingly, the Dorint Adlershof Berlin cannot accept any liability for injuries to health, life, or limb.