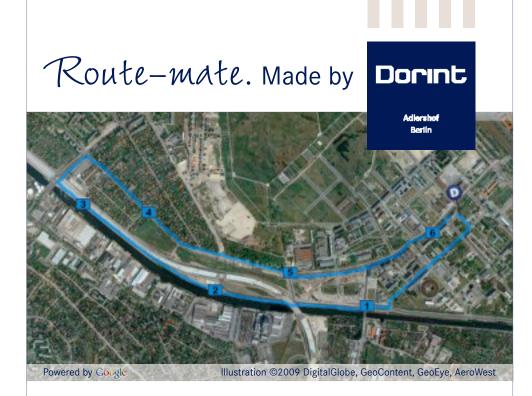

## On the new shore road along the Teltow Canal - 6 km

Leave the hotel by the rear and head straight on, then turn **right** along **Albert-Einstein-Strasse** • continue **right** as far as the crossing, cross the road and continue for a good **2 km** along the shore of the canal • go up the steps to the **right** at the next bridge • turn **right** beyond the DIY centre into **Eisenhutweg** • head straight on back to the hotel

## On the new shore road along the Teltow Canal – 6 km

Leave the hotel by the rear and head straight on, then turn **right** along **Albert-Einstein-Strasse** • continue **right** as far as the crossing, cross the road and continue for a good **2 km** along the shore of the canal • go up the steps to the **right** at the next bridge • turn **right** beyond the DIY centre into **Eisenhutweg** • head straight on back to the hotel