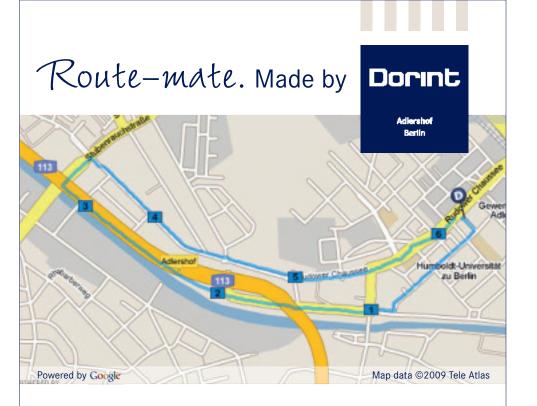

## On the new shore road along the Teltow Canal - 6 km

Leave the hotel by the rear and head straight on, then turn **right** along **Albert-Einstein-Strasse** • continue **right** as far as the crossing, cross the road and continue for a good **2 km** along the shore of the canal • go up the steps to the **right** at the next bridge • turn **right** beyond the DIY centre into **Eisenhutweg** • head straight on back to the hotel

## On the new shore road along the Teltow Canal – 6 km

Leave the hotel by the rear and head straight on, then turn **right** along **Albert-Einstein-Strasse** • continue **right** as far as the crossing, cross the road and continue for a good **2 km** along the shore of the canal • go up the steps to the **right** at the next bridge • turn **right** beyond the DIY centre into **Eisenhutweg** • head straight on back to the hotel