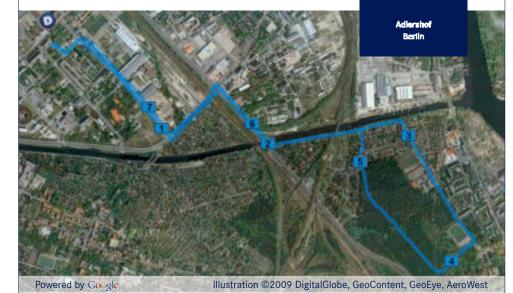

## From a modern building complex to the woods - 8 km

Leave the hotel by the rear and head straight on, then turn right along Albert-Einstein-Strasse • finally turn right along the road "Am Studio" • head left alongside the gardens • cross the road "Adlergestell" and head along it to the right • turn left beyond the canal into the road called "Am Kanal" • continue along **Elstersteg** and into **Waldstrasse** • head **right** into the woods beyond the playing field • follow this path for a long stretch (slight bend to the right) • go straight on to the end of the road called "Hasenlauf", then turn left into "Am Kanal" again • turn right along "Adlergestell" • then go left under the bridge • turn right into "Am Studio" • turn left again along Albert-Einstein-**Strasse** • finally turn right at the first opportunity and return to the hotel

## From a modern building complex to the woods - 8 km

Leave the hotel by the rear and head straight on, then turn **right** along Albert-Einstein-Strasse • finally turn right along the road "Am Studio" • head left alongside the gardens • cross the road "Adlergestell" and head along it to the right • turn left beyond the canal into the road called "Am Kanal" • continue along **Elstersteg** and into **Waldstrasse** • head **right** into the woods beyond the playing field • follow this path for a long stretch (slight bend to the right) • go straight on to the end of the road called "Hasenlauf", then turn left into "Am Kanal" again • turn right along "Adlergestell" • then go left under the bridge • turn right into "Am Studio" • turn left again along Albert-Einstein-**Strasse** • finally turn right at the first opportunity and return to the hotel