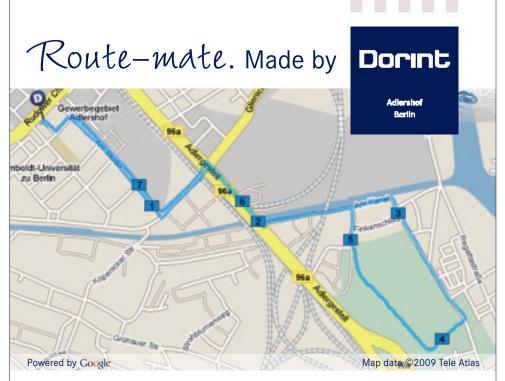

## From a modern building complex to the woods - 8 km

Leave the hotel by the rear and head straight on, then turn right along Albert-Einstein-Strasse • finally turn right along the road "Am Studio" • head left alongside the gardens • cross the road "Adlergestell" and head along it to the right • turn left beyond the canal into the road called "Am Kanal" • continue along **Elstersteg** and into **Waldstrasse** • head **right** into the woods beyond the playing field • follow this path for a long stretch (slight bend to the right) • go straight on to the end of the road called "Hasenlauf", then turn left into "Am Kanal" again • turn right along "Adlergestell" • then go left under the bridge • turn right into "Am Studio" • turn left again along Albert-Einstein-**Strasse** • finally turn right at the first opportunity and return to the hotel

## From a modern building complex to the woods - 8 km

Leave the hotel by the rear and head straight on, then turn **right** along Albert-Einstein-Strasse • finally turn right along the road "Am Studio" • head left alongside the gardens • cross the road "Adlergestell" and head along it to the right • turn left beyond the canal into the road called "Am Kanal" • continue along **Elstersteg** and into **Waldstrasse** • head **right** into the woods beyond the playing field • follow this path for a long stretch (slight bend to the right) • go straight on to the end of the road called "Hasenlauf", then turn left into "Am Kanal" again • turn right along "Adlergestell" • then go left under the bridge • turn right into "Am Studio" • turn left again along Albert-Einstein-**Strasse** • finally turn right at the first opportunity and return to the hotel